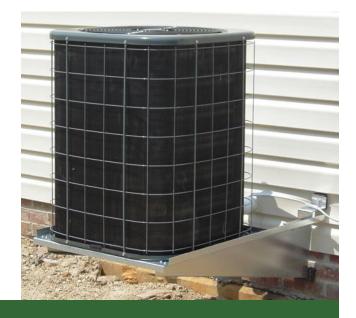

## A/C BRACKET

#### Commercial

- Assembles & Mounts in Minutes
- Heavy Gauge Galvanized Steel Design
- Width is Adjustable
- Aesthetically Appealing
- Professional Quality
- Unlimited Height Adjustment

### Residential

- NO Ground Leveling
- NO Ground Settling Problems
- NO Waiting for Ground Thaw
- NO Waiting for Final Grade
- NO Need for Pads or Pumps
- NO Call Backs on Tilted Units

Packaging Options: